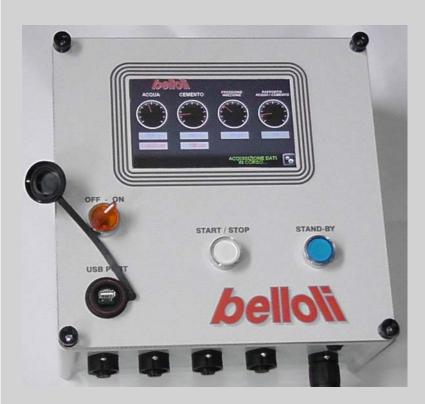

## **PCI-12**

## Injection control panel

## **Properties:**

The Belloli PCI-12 panel is an instrument used to control the parameters of injection operated on injection anchors, tie rods as well as micropiles.

The function of the PCI-12 panel is to memorize the quantity, the mix of mortar, the injection pressure and the ratio used, between water and mortar for the injection of every single anchor.

At the end of each shift or work, the registrations are memorized on a normal USB stick and transferred to a computer.

The PCI-12 panel is used in general together with our BELCEM 3012 pump, but it can be operated with any other pump.

The maximum capacity to be registered is 4000 l/h

The maximum pressure is 60 bar

Higher capacities and pressures are available on request